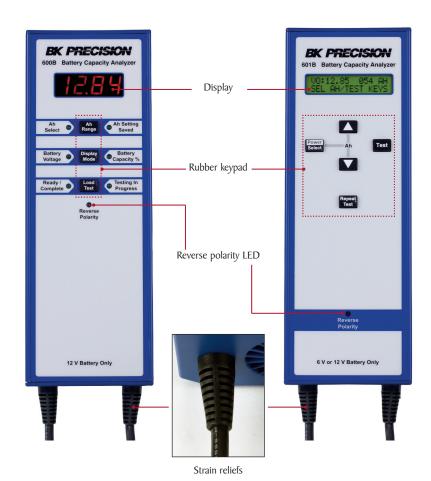

ort testing of 12 V storage type lead acid batteries. The 601B is also capable of testing 6 V batteries and displaying the internal resistance of the battery.

#### **Features**

- Measure remaining battery storage capacity in just seconds
- Easy-to-use interface
- Powered by the battery under test eliminating the need for external power to instrument
- High quality, durable Kelvin clamps
- Rubber buttons
- Rugged housing with extruded aluminum case
- Internal resistance measurement (601B only)



| Model                          | 600B | 601B       |
|--------------------------------|------|------------|
| Supported SLA battery voltages | 12 V | 6 V & 12 V |
| Internal resistance            |      | √          |
| Load voltage                   | ~~   | √          |



# **Front panel**





Kelvin clamps

# **Specifications**

| Model                                   | 600B                                        | 601B                                        |
|-----------------------------------------|---------------------------------------------|---------------------------------------------|
| Supported SLA battery voltages          | 12 V                                        | 6 V & 12 V                                  |
| Ah range                                | 7, 12, 24, 42, 65, & 100                    | 5 - 100 in 1 Ah steps                       |
| No load (open circuit) voltage accuracy | ±2 counts                                   | $\pm (0.2\% + 1 \text{ count})$             |
| Dimensions (W x H x D)                  | 2.91" x 10.44" x 2.18" (74 x 265.1