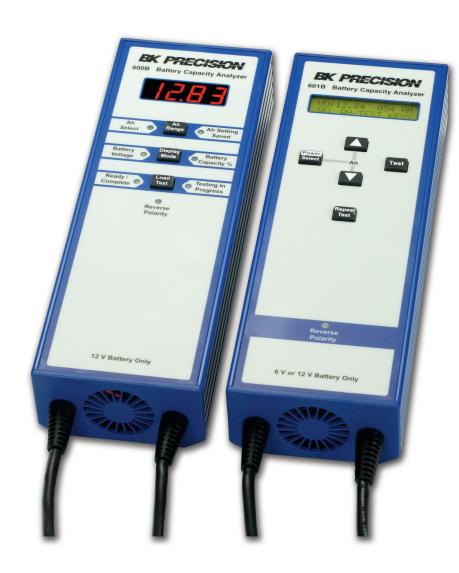

### Models 600B and 601B

The 600B and 601B Battery Capacity Analyzers address the need to test and maintain sealed lead acid (SLA) batteries used in backup power UPS, emergency lighting, fire alarms, security systems, and many other electrical systems. By quickly characterizing a battery's response to a load resistance, these meters display the remaining battery capacity as an indicator of the battery's health. Powered by the battery under test, both models support testing of 12 V storage type lead acid batteries. The 601B is also capable of testing 6 V batteries and displaying the internal resistance of the battery.

#### **Features**

- Measure remaining battery storage capacity in just seconds
- Easy-to-use interface
- Powered by the battery under test eliminating the need for external power to instrument
- High quality, durable Kelvin clamps
- Rubber buttons
- Rugged housing with extruded aluminum case
- Internal resistance measurement (601B only)