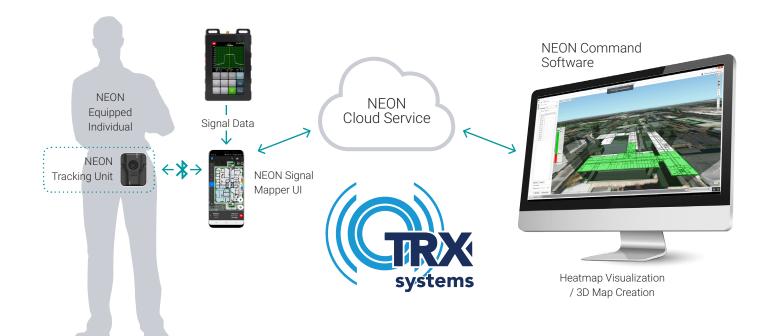

## **SAF** Signal Mapping ECONOMICAL, EASY TO USE, RELIABLE RESULTS.

- Smallest available toolset for easy, comfortable building walks
- NEON Command software **records full data results** for 3D geo-referenced visualization
- Automatic user tracking eliminates manual check-ins and provides accurate location data
- **Color graded heatmap** provides full picture of signal coverage from 300 MHz to 3 GHz
- Grid reporting simplifies ICA and NFPA compilance
- Data is easily exported in to 3rd party software platforms such as iBwave
- Combines multiple floor heatmaps into one map