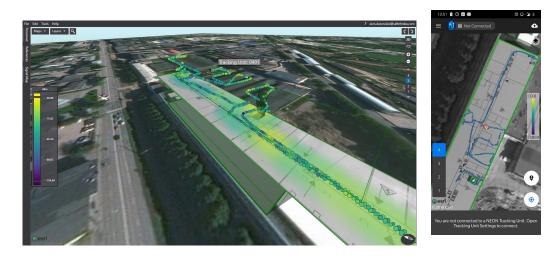

## **SAF** Signal Mapping ECONOMICAL, EASY TO USE, RELIABLE RESULTS.

- Smallest available toolset for easy, comfortable building walks
- NEON Command software **records full data results** for 3D geo-referenced visualization
- Automatic user tracking eliminates manual check-ins and provides accurate location data
- **Color graded heatmap** provides full picture of signal coverage from 300 MHz to 3 GHz
- Grid reporting simplifies ICA and NFPA compilance
- Data is easily exported in to 3rd party software platforms such as iBwave
- Combines multiple floor heatmaps into one map